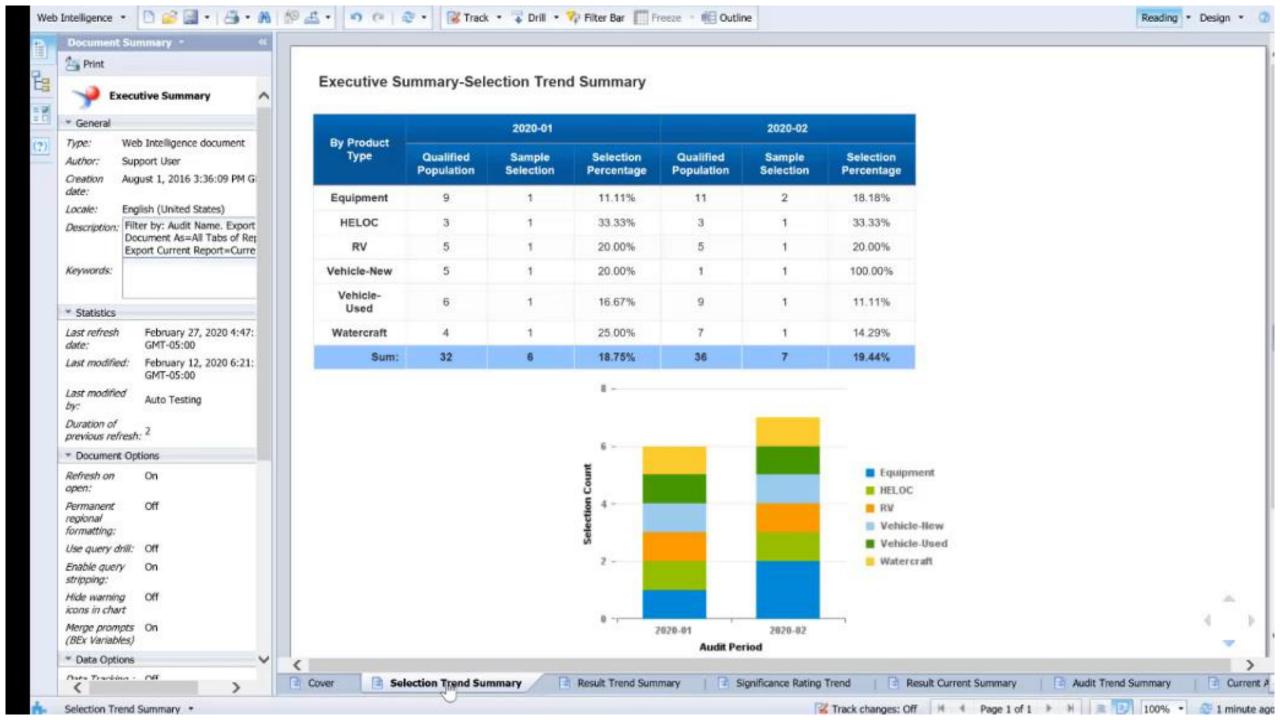

## QUICK & HIGHLY TARGETED SAMPLE SELECTIONS

- Accurate and quick sample selection process
- Highly targeted sample selections based on any field
- Correct Population across Indirect vs. Direct vs.
  - Mortgage Loans
- Easily assign loans to auditors