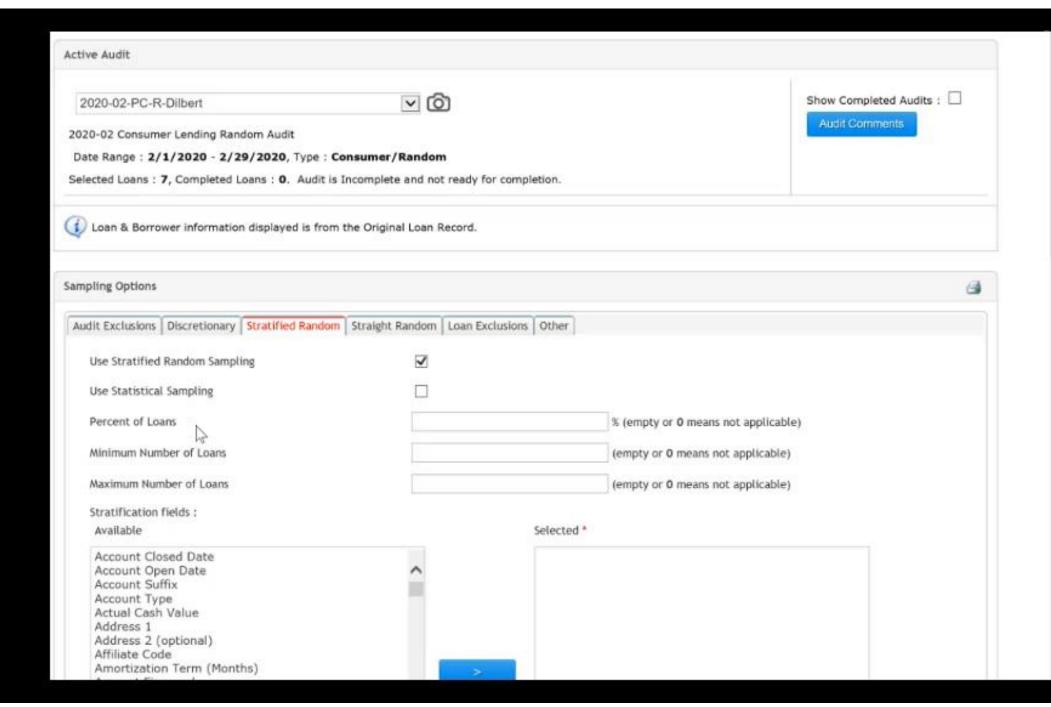

## QUICK & HIGHLY TARGETED SAMPLE SELECTIONS

- Accurate and quick sample selection process
- Highly targeted sample selections based on any field
- Correct Population across Indirect vs. Direct vs.
  - Mortgage Loans
- Easily assign loans to auditors