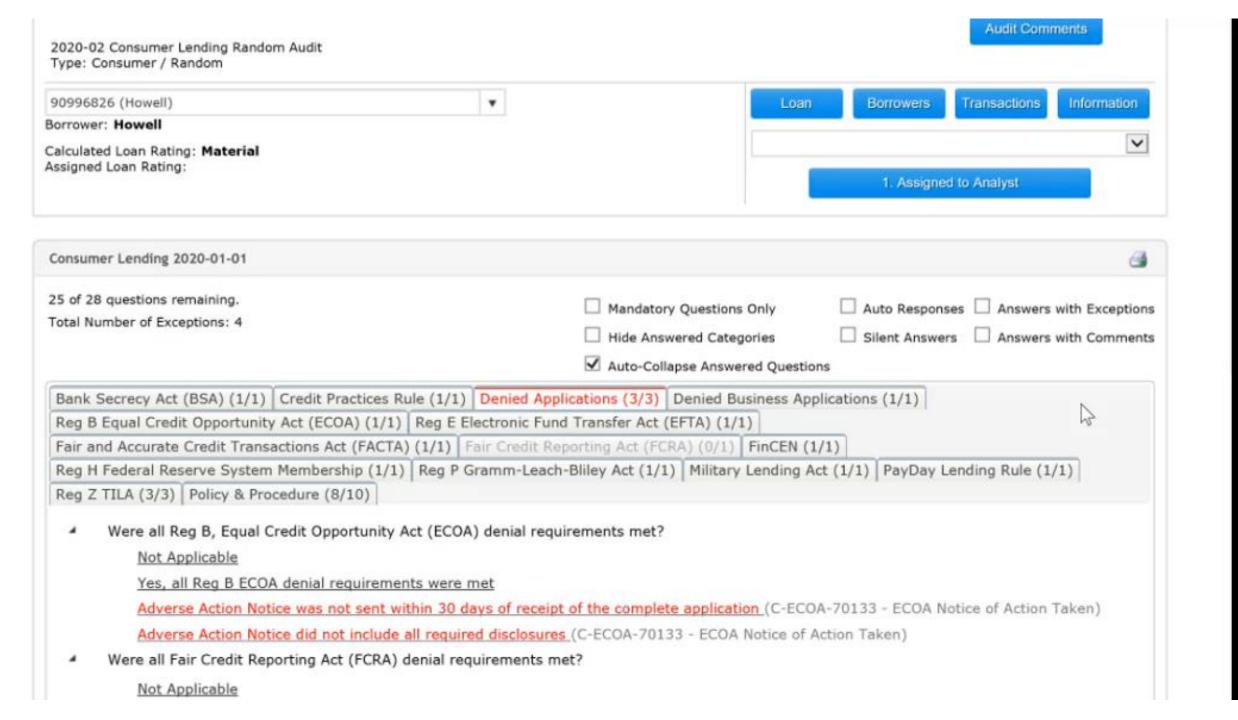

## RESOLVE EXCEPTIONS QUICKLY & EFFICIENTLY

#### COMMUNICATION

- Secure method of communication
- Discover and relay critical exception immediately
- Reliable audit trail between AOR
- Create action plans that prevent risk and satisfy regulators